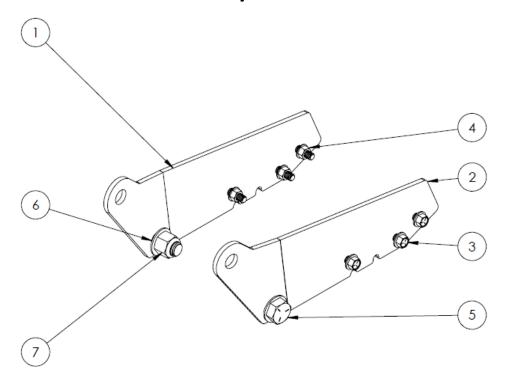

## **Kit Content:**

| o o i i o i i o i o i o i o i o i o i o |                                      |     |
|-----------------------------------------|--------------------------------------|-----|
| Item #                                  | Description                          | Qty |
| 1                                       | PTUTLIFT2/4-1                        | 1   |
| 2                                       | PTUTLIFT2/4-2                        | 1   |
| 3                                       | 3/8"-16 x 1.25 Serrated Flange Bolts | 6   |
| 4                                       | 3/8"-16 Serrated Flange Nuts         | 6   |
| 5                                       | 3/4"-10 x 1.75" Hex Head Bolt        | 2   |
| 6                                       | 3/4" Flat Washer                     | 4   |
| 7                                       | 3/4"-10 Nylock Nut                   | 2   |

## Installation:

The DENALI UTV Pushtube Lift Kit bolts directly on to your DENALI UTV Pushtube. To maintain the appropriate width, install the Pushtube Lift Kit with one plate on the inside of the pushtube and one plate on the outside (as shown below).