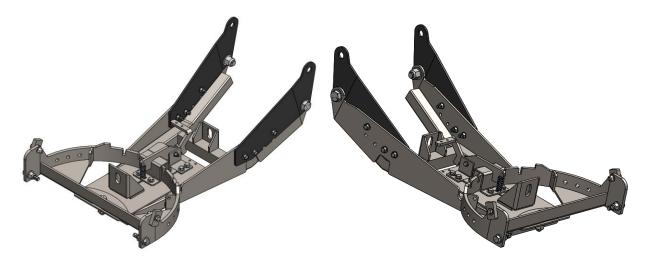

## Installation:

The DENALI UTV Pushtube Lift Kit bolts directly on to your DENALI UTV Pushtube. To maintain the appropriate width, install the Pushtube Lift Kit with one plate on the inside of the pushtube and one plate on the outside (as shown below).

Use the ¾" Quick Release Pins provided with your DENALI UTV Pushtube to connect your Pushtube Lift Kit to your DENALI UTV Plow Mount.

**Assembled View**